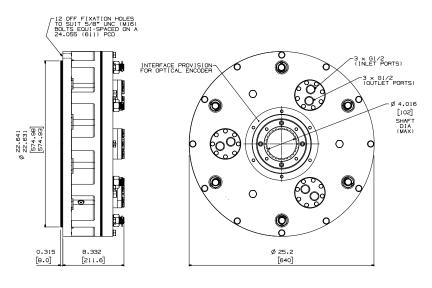

## 118VM Topdrive Plate Brake

for Oil and Gas Applications

### Wichita 118VM Plate Brake

The Wichita "VM" brake is a hydraulic pressure applied, single-plate unit designed for high energy dynamic stops, and parking, in vertical-shaft mounted applications. It is intended to install on the upper end of a top-drive motor.

It features a sealed piston holding plate to protect against the ingress of dirt and moisture, when fitted with a sealed cover, or may accommodate a speed encoder in the same location.

- Designed for ATEX Zone 1 CAT II, Gas B, T3
- 140 bar (2030 psi) operating pressure generates 12.0 kNm (8850 lbft) dynamic torque
- Ambient operating range from -45°C to +55°C (-49°F to 131°F)
- Maximum disengaged speed of 3000 rpm
- Maximum engaging speed of 1500 rpm