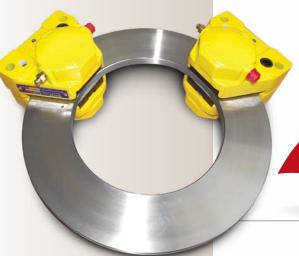

## **Twiflex T30 Caliper Brake**

The Twiflex T30 is a pressure applied modular brake design, developed to provide a high braking force capacity from a compact assembly.

It features a split housing for flexibility of mounting and accommodation of a variety of disc thicknesses.

- 120 bar (1740 psi) operating pressure produces 25.4 kN (5710 lb) braking force
- Side or centre-mount arrangement
- Compact, robust housing design
- #4 SAE o-ring port per SAE J1926/1: 7/16-20
- Self-adjusting mechanism maintains a constant air gap for consistent response times
- Minimum disc diameter of 245 mm (9.6 in)
- Standard disc thickness 25.4 mm (1.0 in)
- Design operating range between from -20°C to +70°C (-4°F and 158°F)
- Custom levels of finish and protection available