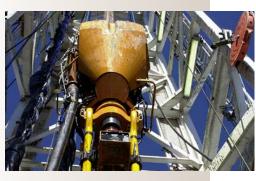

## **Twiflex T30 Caliper Brake**

The Twiflex T30 is a pressure applied modular brake design, developed to provide a high braking force capacity from a compact assembly.

It features a split housing for flexibility of mounting and accommodation of a variety of disc thicknesses.

- 120 bar (1740 psi) operating pressure produces 25.4 kN (5710 lb) braking force
- Side or centre-mount arrangement
- Compact, robust housing design
- #4 SAE o-ring port per SAE J1926/1: 7/16-20
- Self-adjusting mechanism maintains a constant air gap for consistent response times
- Minimum disc diameter of 245 mm (9.6 in)
- Standard disc thickness 25.4 mm (1.0 in)
- Design operating range between from -20°C to +70°C (-4°F and 158°F)
- Custom levels of finish and protection available