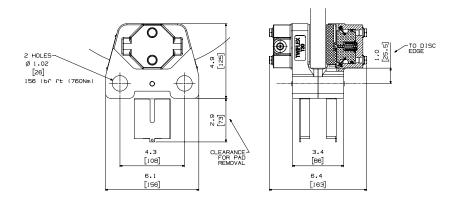

## **Twiflex T30 Caliper Brake**

The Twiflex T30 is a pressure applied modular brake design, developed to provide a high braking force capacity from a compact assembly.

It features a split housing for flexibility of mounting and accommodation of a variety of disc thicknesses.

- 120 bar (1740 psi) operating pressure produces 25.4 kN (5710 lb) braking force
- Side or centre-mount arrangement
- Compact, robust housing design
- #4 SAE o-ring port per SAE J1926/1: 7/16-20
- Self-adjusting mechanism maintains a constant air gap for consistent response times
- Minimum disc diameter of 245 mm (9.6 in)
- Standard disc thickness 25.4 mm (1.0 in)
- Design operating range between from -20°C to +70°C (-4°F and 158°F)
- Custom levels of finish and protection available