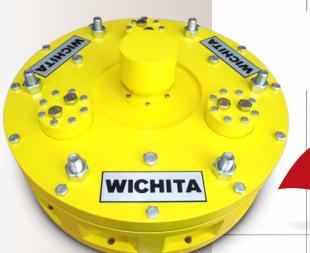

### Wichita 118VM Plate Brake

The Wichita "VM" brake is a hydraulic pressure applied, single-plate unit designed for high energy dynamic stops, and parking, in vertical-shaft mounted applications. It is intended to install on the upper end of a top-drive motor.

It features a sealed piston holding plate to protect against the ingress of dirt and moisture, when fitted with a sealed cover, or may accommodate a speed encoder in the same location.

- Designed for ATEX Zone 1 CAT II, Gas B, T3
- 140 bar (2030 psi) operating pressure generates 12.0 kNm (8850 lbft) dynamic torque
- Ambient operating range from -45°C to +55°C (-49°F to 131°F)
- Maximum disengaged speed of 3000 rpm
- Maximum engaging speed of 1500 rpm